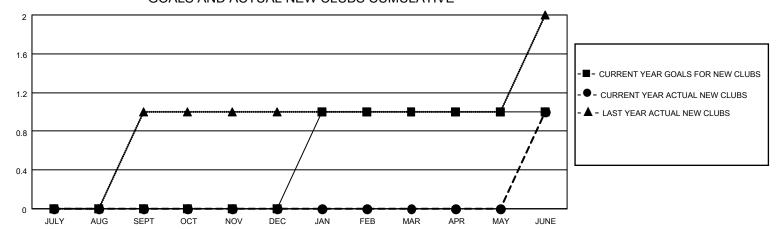

## District 310 B

| Clubs         |               |             |               | Members               |                        |                         |                                                    |  |
|---------------|---------------|-------------|---------------|-----------------------|------------------------|-------------------------|----------------------------------------------------|--|
|               | RESULTS FOR   | R 2020-2021 |               | RESULTS FOR 2020-2021 |                        |                         |                                                    |  |
| QUARTER       | NEW CLUB GOAL | NEW CLUBS   | DROPPED CLUBS | QUARTER MEMI          | BER GROWTH NET<br>GOAL | MEMBER GROWTH<br>ACTUAL | DROPPED<br>MEMBERS ACTUAL<br>(including transfers) |  |
| JULY/AUG/SEPT | 0             | 0           | 0             | JULY/AUG/SEPT         | 20                     | 37                      | 37                                                 |  |
| OCT/NOV/DEC   | 0             | 0           | 0             | OCT/NOV/DEC           | 30                     | 47                      | 58                                                 |  |
| JAN/FEB/MAR   | 1             | 0           | 0             | JAN/FEB/MAR           | 30                     | 17                      | 24                                                 |  |
| APR/MAY/JUNE  | 0             | 1           | 0             | APR/MAY/JUNE          | 10                     | 48                      | 93                                                 |  |

### GOALS AND ACTUAL NEW CLUBS CUMULATIVE