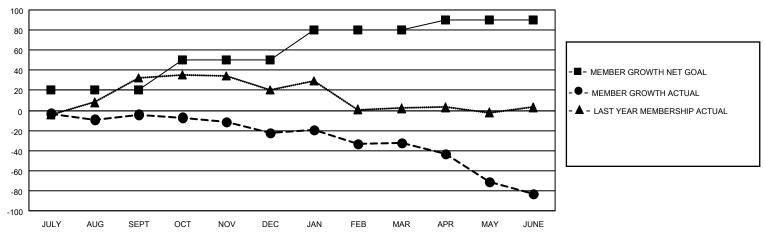

## District 310 B

| Clubs         |               |             |               | Members               |                        |                         |                                                    |  |
|---------------|---------------|-------------|---------------|-----------------------|------------------------|-------------------------|----------------------------------------------------|--|
|               | RESULTS FOR   | R 2020-2021 |               | RESULTS FOR 2020-2021 |                        |                         |                                                    |  |
| QUARTER       | NEW CLUB GOAL | NEW CLUBS   | DROPPED CLUBS | QUARTER MEMI          | BER GROWTH NET<br>GOAL | MEMBER GROWTH<br>ACTUAL | DROPPED<br>MEMBERS ACTUAL<br>(including transfers) |  |
| JULY/AUG/SEPT | 0             | 0           | 0             | JULY/AUG/SEPT         | 20                     | 37                      | 37                                                 |  |
| OCT/NOV/DEC   | 0             | 0           | 0             | OCT/NOV/DEC           | 30                     | 47                      | 58                                                 |  |
| JAN/FEB/MAR   | 1             | 0           | 0             | JAN/FEB/MAR           | 30                     | 17                      | 24                                                 |  |
| APR/MAY/JUNE  | 0             | 1           | 0             | APR/MAY/JUNE          | 10                     | 48                      | 93                                                 |  |

#### GOALS AND ACTUAL MEMBERS CUMULATIVE

| DROPPED CLUBS: 0 |     | 29 CLUBS OF 40 ADDED 1 OR MORE<br>NEW MEMBERS | GENDER DISTRIBUTION           MALE         743 (58.32%)           FEMALE         531 (41.68%) |              |    |
|------------------|-----|-----------------------------------------------|-----------------------------------------------------------------------------------------------|--------------|----|
| DROPPED MEMBERS  |     |                                               | PEWALE                                                                                        | 331 (41.00%) |    |
| DECEASED         | 9   | CLICK HERE FOR CUMULATIVE                     | TOTAL FAMILY UNIT MEMBERS                                                                     |              | 63 |
| CLUB CANCELLED   | 0   | MEMBERSHIP DATA                               |                                                                                               | 0.5000000000 | 25 |
| OTHER 203        |     |                                               | FAMILY MEMBERS PAYING HALF DUES                                                               |              | 35 |
| TOTAL            | 212 |                                               |                                                                                               |              |    |